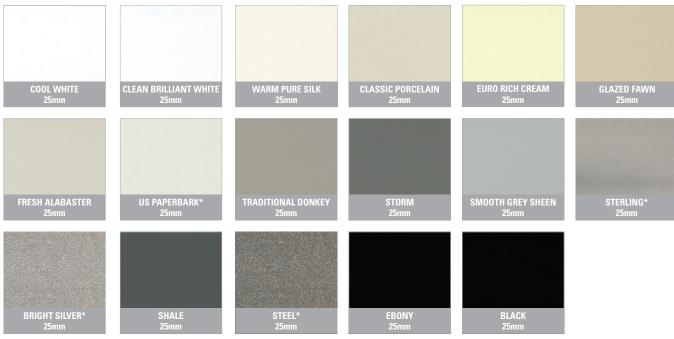

#### 25mm Coil Colours

<sup>\*</sup>Note: US Paperbark is matched with Traditional Donkey Hardware. Sterling, Bright Silver and Steel is matched with Sterling Hardware.

# 25mm and 50mm Blinds

Aluminium slats are available in a wide variety of durable colours. Slats are designed to compact neatly, reducing stacking-bulk when not in use and are made from 95% recycled materials. The slats are uniquely made to a thickness of 0.215mm, in comparison to others in the market at only 0.14 to 0.195mm. What this means to you and your client, is better 'bounce' back of the blade on twisting and reducing of accidental damage.