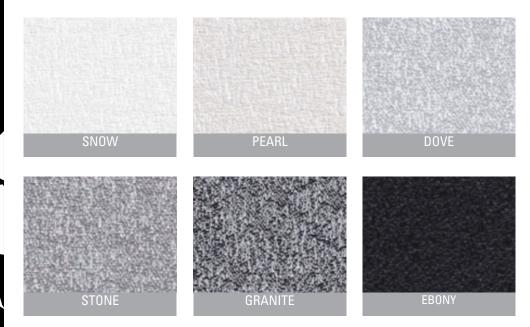

## EMINENCE Translucent

## Why EMINENCE Translucent Collection?

With a softly diffused, cloud-like texture, Eminence Translucent creates a serene and elegant atmosphere. Its subtle design adds depth while maintaining a light, airy feel, making it a perfect choice for contemporary interiors. Eminence Translucent allows light to filter into a room where privacy is required. FR tested to AS1530.2 and AS1530.3.

## **Colour Range**



## **Fabric Specifications**

| Widths:               | 89mm Blade                                                                                                                                                                                                                                                                        |
|-----------------------|-----------------------------------------------------------------------------------------------------------------------------------------------------------------------------------------------------------------------------------------------------------------------------------|
|                       | 127mm Blade (STD)