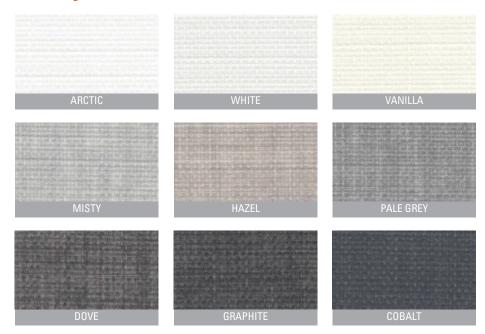

## HERITAGE Room Darkening

## Why HERITAGE Room Darkening?

Our Heritage Room Darkening fabrics are available in a modern palette, offering superb window furnishing properties and eash maintenance. Coordinates well with other Vertilux fabric ranges and can be used with the Vertilux Roller Blind, Roman Blind or Drapery Systems. The linen look speckled slub softly filters light whilst providing a warm earthy look to any space. FR tested to AS1530.2.

## Colour Range



## **Fabric Specifications**

| Width:                | 89mm Blade                                                                                                                                                                                                                                                         |
|-----------------------|--------------------------------------------------------------------------------------------------------------------------------------------------------------------------------------------------------------------------------------------------------------------|
|                       | 127mm Blade (STD)