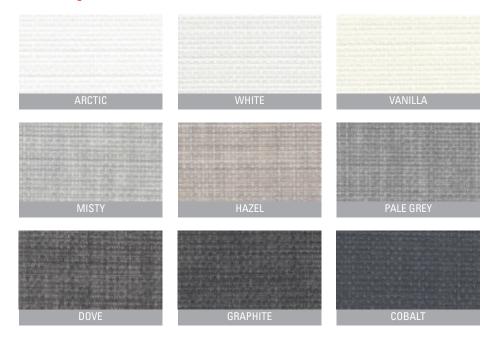

### Why HERITAGE Translucent?

Our Heritage Translucent features a refined woven texture that effortlessly blends contemporary style with classic appeal. Its elegant design brings a sense of timeless sophistication to any space. Also available in a room darkening option, this range offers nine soft tones, perfect for enhancing residential and commercial interiors. FR tested to AS1530.2 and AS1530.3.

## Colour Range