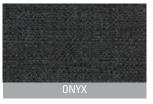

## RESERVE Room Darkening

## Why RESERVE Room Darkening?

Our Reserve Room Darkening fabric range exudes luxury with its old-world appeal, rich textures, and classic weave. Designed to bring a sense of grandeur to any space, it combines traditional charm with modern durability, making it the perfect choice for contemporary interiors seeking a sophisticated touch. FR tested to AS1530.2 and AS1530.3.

## Colour Range

















## **Fabric Specifications**

| Width:                | 89mm Blade                                                                                                                                                                                                                                                         |
|-----------------------|--------------------------------------------------------------------------------------------------------------------------------------------------------------------------------------------------------------------------------------------------------------------|
|                       | 127mm Blade (STD)