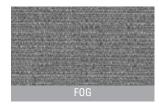

## RESERVE Room Darkening

## Why RESERVE Room Darkening?

Our Reserve Room Darkening fabric range exudes luxury with its old-world appeal, rich textures, and classic weave. Designed to bring a sense of grandeur to any space, it combines traditional charm with modern durability, making it the perfect choice for contemporary interiors seeking a sophisticated touch. FR tested to AS1530.2 and AS1530.3.

## Colour Range

















## **Fabric Specifications**

| Width:                | 89mm Blade                                                                                                                                                                                                                                                         |
|-----------------------|--------------------------------------------------------------------------------------------------------------------------------------------------------------------------------------------------------------------------------------------------------------------|
|                       | 127mm Blade (STD)