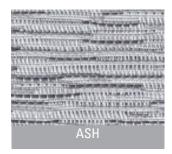

# REVOLVE Translucent

### Why REVOLVE Translucent Collection?

Our Revolve Translucent is a beautifully textured jacquard-weave fabric, features a three-dimensional raised effect, adding depth, warmth, and sophistication to any space. Its refined texture creates a subtle interplay of light and shadow, enhancing interiors with a sense of movement and dimension. Available in a modern, versatile colour palette and FR tested to AS1530.2 and AS1530.3.

# Colour Range













# **Fabric Specifications**

| Widths:               | 89mm Blade                                                                                                                                                                                                                                                         |
|-----------------------|--------------------------------------------------------------------------------------------------------------------------------------------------------------------------------------------------------------------------------------------------------------------|
|                       | 127mm Blade (STD)