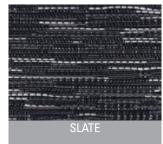

# REVOLVE Translucent

### Why REVOLVE Translucent Collection?

Our Revolve Translucent is a beautifully textured jacquard-weave fabric, features a three-dimensional raised effect, adding depth, warmth, and sophistication to any space. Its refined texture creates a subtle interplay of light and shadow, enhancing interiors with a sense of movement and dimension. Available in a modern, versatile colour palette and FR tested to AS1530.2 and AS1530.3.

# Colour Range













# **Fabric Specifications**

| Widths:               | 89mm Blade                                                                                                                                                                                                                                                         |
|-----------------------|--------------------------------------------------------------------------------------------------------------------------------------------------------------------------------------------------------------------------------------------------------------------|
|                       | 127mm Blade (STD)