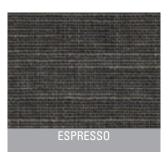

# VANTAGE Room Darkening

### Why VANTAGE Room Darkening Collection?

Vantage Room Darkening features a beautifully textured, three-dimensional weave that brings contemporary vibes and a raised effect, adding both quality and sophistication to any space. Available in a modern color palette, it complements both residential and commercial interiors. FR tested to AS1530.2 and AS1530.3 for added safety.

## Colour Range













### **Fabric Specifications**

| Widths:               | 89mm Blade                                                                                                                                                                                                                                                         |
|-----------------------|--------------------------------------------------------------------------------------------------------------------------------------------------------------------------------------------------------------------------------------------------------------------|
|                       | 127mm Blade (STD)