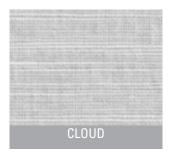

# VANTAGE Room Darkening

### Why VANTAGE Room Darkening Collection?

Vantage Room Darkening features a beautifully textured, three-dimensional weave that brings contemporary vibes and a raised effect, adding both quality and sophistication to any space. Available in a modern color palette, it complements both residential and commercial interiors. FR tested to AS1530.2 and AS1530.3 for added safety.

## Colour Range













### **Fabric Specifications**

| Widths:               | 89mm Blade                                                                                                                                                                                                                                                         |
|-----------------------|--------------------------------------------------------------------------------------------------------------------------------------------------------------------------------------------------------------------------------------------------------------------|
|                       | 127mm Blade (STD)