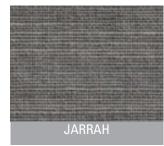

# VANTAGE Room Darkening

### Why VANTAGE Room Darkening Collection?

Vantage Room Darkening features a beautifully textured, three-dimensional weave that brings contemporary vibes and a raised effect, adding both quality and sophistication to any space. Available in a modern color palette, it complements both residential and commercial interiors. FR tested to AS1530.2 and AS1530.3 for added safety.

## Colour Range













### **Fabric Specifications**

| Widths:               | 89mm Blade                                                                                                                                                                                                                                                         |
|-----------------------|--------------------------------------------------------------------------------------------------------------------------------------------------------------------------------------------------------------------------------------------------------------------|
|                       | 127mm Blade (STD)